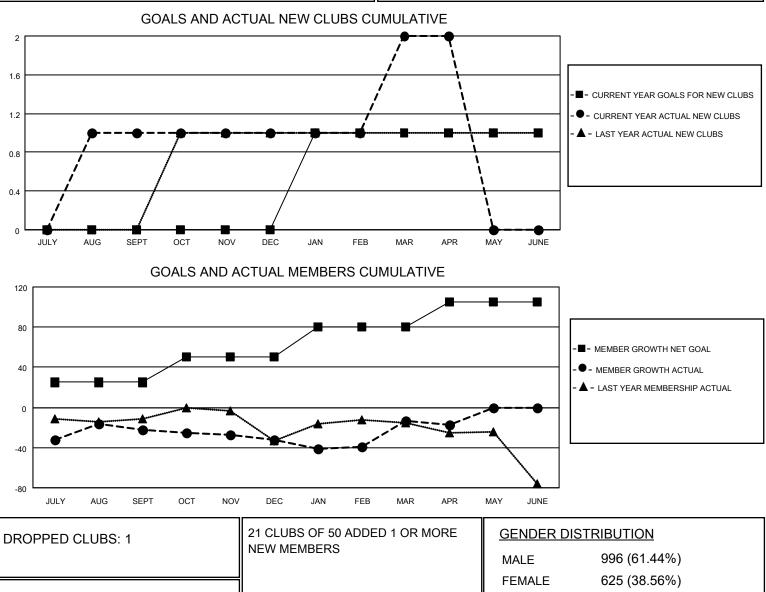

## LOCATION MASSACHUSETTS

District 33 S

Results as of: 4/30/2021

| Clubs                 |               |           |               | Members               |                        |                         |                                                    |
|-----------------------|---------------|-----------|---------------|-----------------------|------------------------|-------------------------|----------------------------------------------------|
| RESULTS FOR 2020-2021 |               |           |               | RESULTS FOR 2020-2021 |                        |                         |                                                    |
| QUARTER               | NEW CLUB GOAL | NEW CLUBS | DROPPED CLUBS | QUARTER               | BER GROWTH NET<br>GOAL | MEMBER GROWTH<br>ACTUAL | DROPPED<br>MEMBERS ACTUAL<br>(including transfers) |
| JULY/AUG/SEPT         | 0             | 1         | 1             | JULY/AUG/SEPT         | 25                     | 51                      | 59                                                 |
| OCT/NOV/DEC           | 0             | 0         | 0             | OCT/NOV/DEC           | 25                     | 27                      | 33                                                 |
| JAN/FEB/MAR           | 1             | 1         | 0             | JAN/FEB/MAR           | 30                     | 46                      | 25                                                 |
| APR/MAY/JUNE          | 0             | 0         | 0             | APR/MAY/JUNE          | 25                     | 7                       | 9                                                  |

| DROPPED MEMBERS |     |                           | FEMALE 625 (38.56%)        |     |
|-----------------|-----|---------------------------|----------------------------|-----|
| DECEASED        | 22  | CLICK HERE FOR CUMULATIVE | TOTAL FAMILY UNIT MEMBERS  | 273 |
| CLUB CANCELLED  | 1   | MEMBERSHIP DATA           |                            | 140 |
| OTHER           | 103 |                           | FAMILY MEMBERS PAYING HALF | 142 |
| TOTAL           | 126 |                           |                            |     |